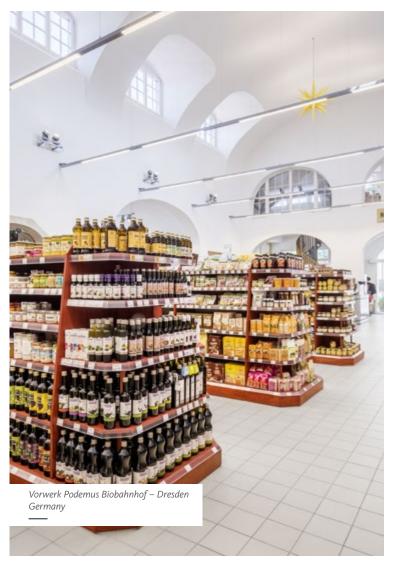

## Light is individually adapted to the respective product range.

The demands made on the presentation of food are as varied as the products themselves. Whether it's the product range, cosmetics or wine department, we offer individual lighting solutions for every product segment. Also our special light colours for the fresh food sector brings a freshness you can see into your market.