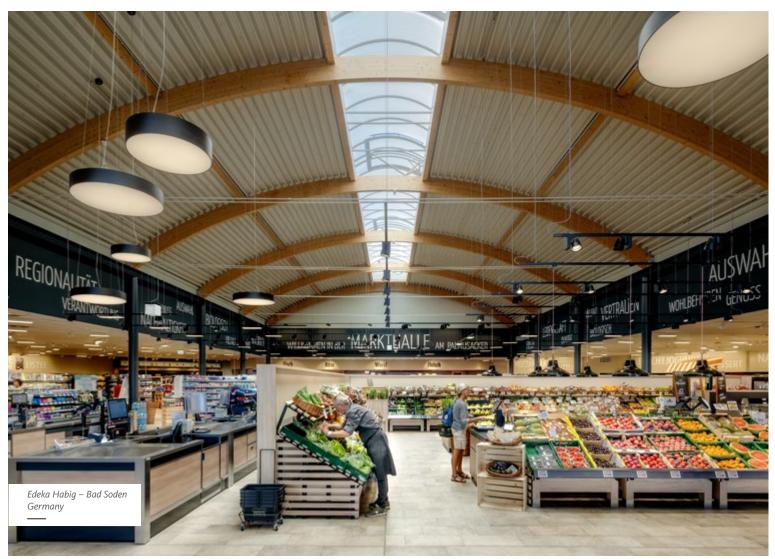

## Light is individually adapted to the respective product range.

The demands made on the presentation of food are as varied as the products themselves. Whether it's the product range, cosmetics or wine department, we offer individual lighting solutions for every product segment. Also our special light colours for the fresh food sector brings a freshness you can see into your market.