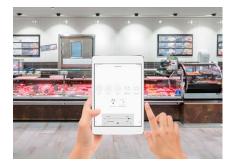

### YOUR BENEFITS. READY FOR USE IMMEDIATELY.

LIVELINK RETAIL does not require a separate line to control best light with high precision. You use your digital lighting assistant conveniently via smartphone or tablet. Light scenes are easily called up and luminaires individually adjusted via app or push-button. Colours, intensity, animation and the timer can be selected intuitively. HCL and other IoT components can be integrated. Your advantage: appropriate luminaires and accessories require no additional hardware and are ready for immediate use.

### Commissioners

- Intuitive commissioning, programming and control via the LiveLink Retail app
- Locate and assign luminaires wirelessly and simply
- Adapt and scale the system quickly

### Users

- Individual operation of luminaires
- Simple visual luminaire selection
- Intuitively adjust light colour and intensity
- Enjoy full automation, sit back and relax