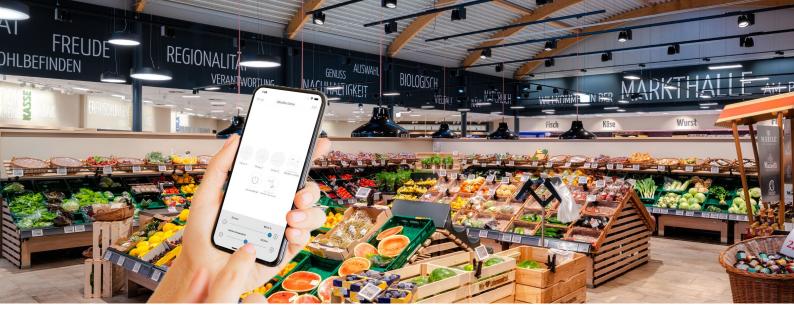

# LIVELINK RETAIL

THE MAXIMUM FREEDOM OF SMART LIGHT CONTROL

Window display or the complete store? New installation or refurbishment? LIVELINK RETAIL brings a new freedom and flexibility to intelligent store lighting: the light management system based on Bluetooth technology makes your light futureproof with minimal effort, regardless of the status of the building technology. This saves time, money and energy.

### YOUR BENEFITS. READY FOR USE IMMEDIATELY.

LIVELINK RETAIL does not require a separate line to control best light with high precision. You use your digital lighting assistant conveniently via smartphone or tablet. Light scenes are easily called up and luminaires individually adjusted via app or push-button. Colours, intensity, animation and the timer can be selected intuitively. HCL and other IoT components can be integrated. Your advantage: appropriate luminaires and accessories require no additional hardware and are ready for immediate use.

### LIVELINK RETAIL – maximum freedom to efficiently and sustainably control light in the retail sector.