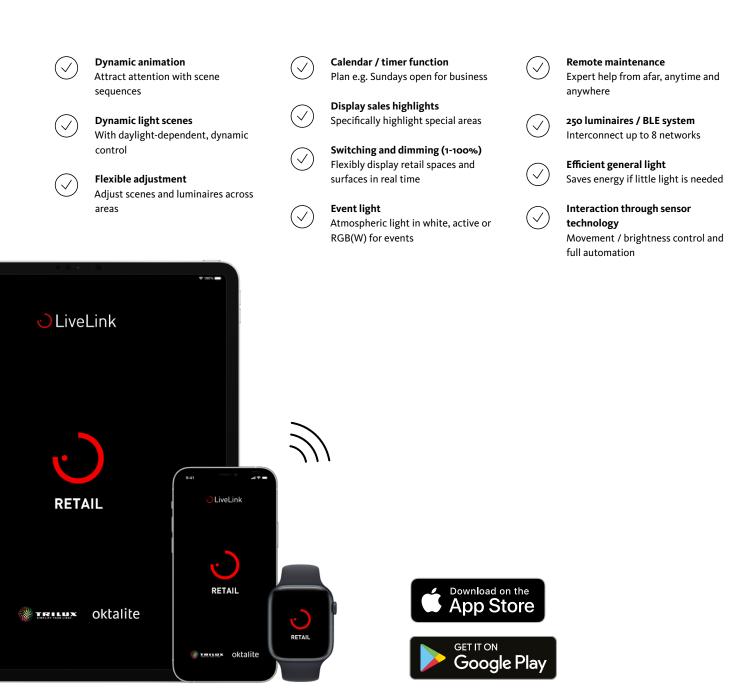

## FUNCTIONS THAT INSPIRE

LIVELINK RETAIL scores with a wide range of smart functions that open up unimagined possibilities for displaying scenes and controlling with light.

Available for free for Tablet, Smartphone, Smartwatch.