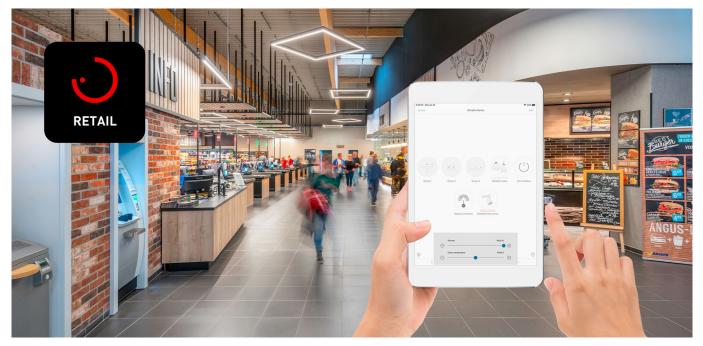

# LIVELINK RETAIL

THE MAXIMUM FREEDOM OF SMART LIGHT CONTROL

Window display or the complete store? New installation or refurbishment? LIVELINK RETAIL brings a new freedom and flexibility to intelligent store lighting: the light management system based on Bluetooth technology makes your light futureproof with minimal effort, regardless of the status of the building technology. This saves time, money and energy.

### YOUR BENEFITS. READY FOR USE IMMEDIATELY.

LIVELINK RETAIL does not require a separate line to control best light with high precision. You use your digital lighting assistant conveniently via smartphone or tablet. Light scenes are easily called up and luminaires individually adjusted via app or push-button. Colours, intensity, animation and the timer can be selected intuitively. HCL and other IoT components can be integrated. Your advantage: appropriate luminaires and accessories require no additional hardware and are ready for immediate use.

## FUNCTIONS THAT INSPIRE

LIVELINK RETAIL scores with a wide range of smart functions that open up unimagined possibilities for displaying scenes and controlling with light.

Available for free for Tablet, Smartphone, Smartwatch.